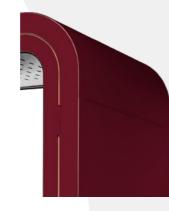

# **EXTERIOR AND FRAME COLORS** MIX-AND-MATCH OPTIONS FOR FRAMERY O, Q & 2Q

Colors speak louder than words. Each Framery pod can be designed to reflect your company's personality and energy. Choose freely from the various frame and exterior colors available and combine them as you wish. Go with an all black for more sophisticated look, or mix the white outer frames with elegant, brushed stainless steel exterior.