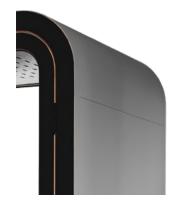

# **EXTERIOR AND FRAME COLORS** MIX-AND-MATCH OPTIONS FOR FRAMERY O, Q & 2Q

Colors speak louder than words. Each Framery pod can be designed to reflect your company's personality and energy. Choose freely from the various frame and exterior colors available and combine them as you wish. Go with an all black for more sophisticated look, or mix the white outer frames with elegant, brushed stainless steel exterior.