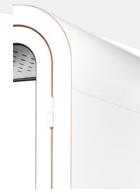

# **EXTERIOR AND FRAME COLORS** MIX-AND-MATCH OPTIONS FOR FRAMERY O, Q & 2Q

Colors speak louder than words. Each Framery pod can be designed to reflect your company's personality and energy. Choose freely from the various frame and exterior colors available and combine them as you wish. Go with an all black for more sophisticated look, or mix the white outer frames with elegant, brushed stainless steel exterior.

### STANDARD WHITE

EXTERIOR: GLOSSY RAL 9016 FRAME: FORMICA K1009 MATT

WHITE

**BRUSHED STAINLESS STEEL** 

**EXTERIOR:** STAINLESS STEEL FRAME: FORMICA F2253 CR

JET BLACK

FRAME: FORMICA F2253 CR

EXTERIOR: ULTRAMATT RAL 9005