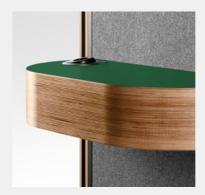

FRAME: FORMICA F7967

FOREST GREEN EXTERIOR: ULTRAMATT RAL 750-4

**CLOUDY GRAY** EXTERIOR: ULTRAMATT RAL 850-2 FRAME: FORMICA F0189

**PETROL BLUE** EXTERIOR: ULTRAMATT RAL 690-6 FRAME: FORMICA BASED ON RAL 690-6

**SPRING GREEN** FORMICA BASED ON RAL 230-6

50'S BLUE FORMICA F7879

FOREST GREEN FORMICA F7967 **PETROL BLUE** FORMICA BASED ON RAL 690-6