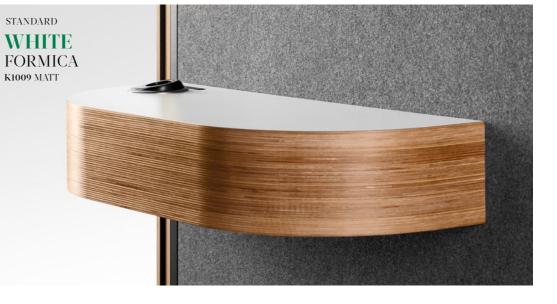

### STANDARD WHITE

EXTERIOR: GLOSSY RAL 9016 FRAME: FORMICA K1009 MATT

WHITE

**BRUSHED STAINLESS STEEL** 

**EXTERIOR:** STAINLESS STEEL FRAME: FORMICA F2253 CR

JET BLACK

FRAME: FORMICA F2253 CR

EXTERIOR: ULTRAMATT RAL 9005