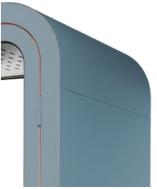

# **MISTY BLUE**

**EXTERIOR:** ULTRAMATT RAL 620-3 FRAME: FORMICA 1998

SPRING GREEN

EXTERIOR: ULTRAMATT RAL 230-6

FRAME: FORMICA BASED ON RAL 230-6

**50'S BLUE EXTERIOR: ULTRAMATT RAL 6034** FRAME: FORMICA F7879