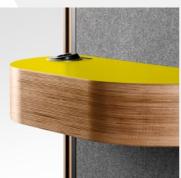

# LEMON

EXTERIOR: ULTRAMATT RAL 1012 FRAME: FORMICA BASED ON RAL 1012

#### CLOUDY GRAY FORMICA F0189

**PIGLET PINK** FORMICA BASED ON RAL 409-6

FORMICA

BASED ON RAL 1012

FORMICA

F2962

PURPLE RED FORMICA F7966

BURNED ORANGE LEMON