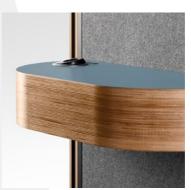

# TABLE COLORS FOR FRAMERY O

Increase the individuality of your pods and brighten up the workday with unique table colors that pop out even in the darkest of offices. Or if you prefer to keep things more traditional and toned down, we have the options for that too.

# **MISTY BLUE**

**EXTERIOR:** ULTRAMATT RAL 620-3 FRAME: FORMICA 1998

SPRING GREEN

EXTERIOR: ULTRAMATT RAL 230-6

FRAME: FORMICA BASED ON RAL 230-6

**50'S BLUE EXTERIOR: ULTRAMATT RAL 6034** FRAME: FORMICA F7879