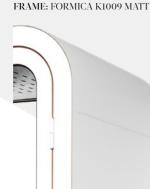

### STANDARD WHITE

EXTERIOR: GLOSSY RAL 9016 FRAME: FORMICA K1009 MATT

WHITE

**BRUSHED STAINLESS STEEL** 

**EXTERIOR:** STAINLESS STEEL FRAME: FORMICA F2253 CR

JET BLACK

FRAME: FORMICA F2253 CR

EXTERIOR: ULTRAMATT RAL 9005