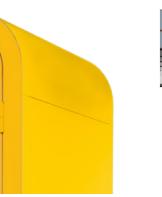

### STANDARD WHITE

EXTERIOR: GLOSSY RAL 9016 FRAME: FORMICA K1009 MATT

WHITE

**BRUSHED STAINLESS STEEL** 

**EXTERIOR:** STAINLESS STEEL FRAME: FORMICA F2253 CR

JET BLACK

FRAME: FORMICA F2253 CR

EXTERIOR: ULTRAMATT RAL 9005