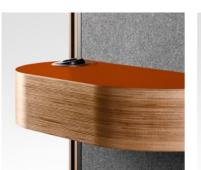

## BURNED **ORANGE**

EXTERIOR: ULTRAMATT RAL 410-5 FRAME: FORMICA F2962

#### CLOUDY GRAY FORMICA F0189

**PIGLET PINK** FORMICA BASED ON RAL 409-6

FORMICA

BASED ON RAL 1012

FORMICA

F2962

PURPLE RED FORMICA F7966

BURNED ORANGE LEMON