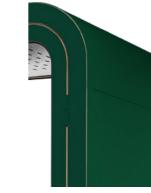

FRAME: FORMICA F7967

FOREST GREEN EXTERIOR: ULTRAMATT RAL 750-4

**CLOUDY GRAY** EXTERIOR: ULTRAMATT RAL 850-2 FRAME: FORMICA F0189

**PETROL BLUE** EXTERIOR: ULTRAMATT RAL 690-6 FRAME: FORMICA BASED ON RAL 690-6