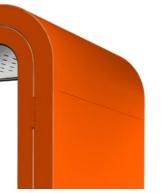

ramery pod can be designed to reflect your company's personality and energy. Choose freely from the various frame and exterior colors available and combine them as you wish. Go with an all black for more sophisticated look, or mix the white outer frames with elegant, brushed stainless steel exterior.

**EXTERIOR: ULTRAMATT RAL 9016** 

### STANDARD WHITE

EXTERIOR: GLOSSY RAL 9016 FRAME: FORMICA K1009 MATT





WHITE

**BRUSHED STAINLESS STEEL** 

**EXTERIOR:** STAINLESS STEEL FRAME: FORMICA F2253 CR







JET BLACK

FRAME: FORMICA F2253 CR

EXTERIOR: ULTRAMATT RAL 9005



## BURNED **ORANGE**

EXTERIOR: ULTRAMATT RAL 410-5 FRAME: FORMICA F2962

# LEMON

EXTERIOR: ULTRAMATT RAL 1012 FRAME: FORMICA BASED ON RAL 1012

# **MISTY BLUE**

**EXTERIOR:** ULTRAMATT RAL 620-3 FRAME: FORMICA 1998







SPRING GREEN

EXTERIOR: ULTRAMATT RAL 230-6

FRAME: FORMICA BASED ON RAL 230-6

**50'S BLUE EXTERIOR: ULTRAMATT RAL 6034** FRAME: FORMICA F7879

FRAME: FORMICA F7967

FOREST GREEN EXTERIOR: ULTRAMATT RAL 750-4



**CLOUDY GRAY** EXTERIOR: ULTRAMATT RAL 850-2 FRAME: FORMICA F0189



**PETROL BLUE** EXTERIOR: ULTRAMATT RAL 690-6 FRAME: FORMICA BASED ON RAL 690-6





# TABLE COLORS FOR FRAMERY O

Increase the individuality of your pods and brighten up the workday with unique table colors that pop out even in the darkest of offices. Or if you prefer to keep things more traditional and toned down, we have the options for that too.



#### CLOUDY GRAY FORMICA F0189

**PIGLET PINK** FORMICA BASED ON RAL 409-6

FORMICA

BASED ON RAL 1012





FORMICA

F2962









PURPLE RED FORMICA F7966