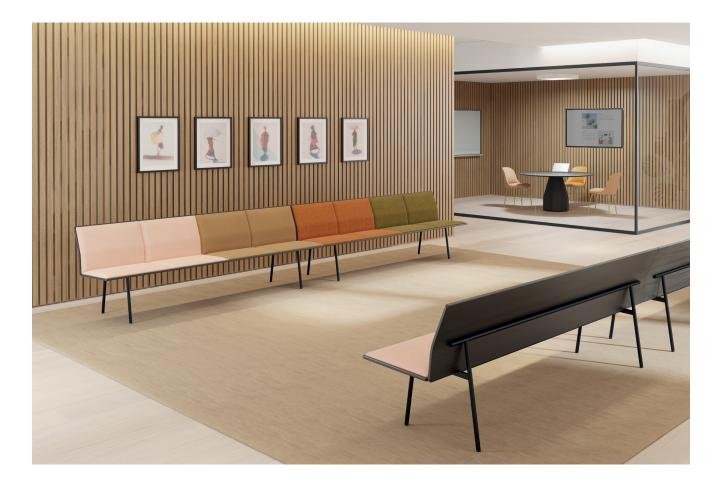

# Torii

# Technical Info EN

2018

With its pure and timeless lines, Torii takes both its name and its form from traditional Japanese culture, making reference to the arches, normally found at the entrance to Shinto shrines, that embody the frontier between earthly and sacred matters.

The new bench designed by Ludovica + Roberto Palomba is distinguished by its multifunctionality and use, as it is typically placed in collaborative spaces and it can also take many different possible finishes (colours, upholstery and electrics).

It can be set to the same height as a chair, which means it can be used next to desks or work tables.