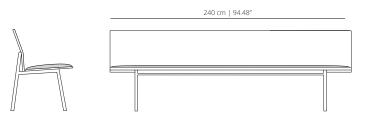

he artisan tradition that can preserve and pass on the culture of Italian knowledge making, confirming their dualistic and curious nature.

In 25 years they have investigated practically all the types of furniture, dressing with emotions the functions without ever being repetitive even if they are recognizable.

They have received numerous international awards and recognitions such as Compasso D'Oro, Elle Decoration International Design Award, Red Dot, Design Plus, Good Design Award and German Design Award.

# **TO140RO**





# **TO240RO** 240 | 94 ½



## UPHOLSTERED SEAT AND STAINED BACKREST

# **TO140AT** 140 | 55 1⁄8



TO240AT

240 | 94 ½



# TO140T

# 140 | 55 1/8



# **TO240T** 240 | 94 ½



## CUSHION

# TOC140

cushion 140 | cushion 55





### TOC240 cushion 240 | cushion 94



### CUSHION

# TOCW

# wide cushion



#### **TOCN** narrow cushion



### ACCESSORIES

## **Torii** USB port

USB port for charging electronic devices totally integrated in the bench Available in white or black.

## Dimensions: Ø 3 cm | 1.18"

NOTE: available for compact.

The bench will be provided with the USB port on the right or on the left. Indicate the desired option in the order, remembering that left / right is understood by looking at the element for manufacturing purposes.

## Torii

powerbox under top

Power box available with 2 plugs or combined with integrated multimedia elements. Metal frame available in white or black.







# **COMPOSITION 1**



# **COMPOSITION 2**

**COMPOSITION 4** 



# **COMPOSITION 3**



**COMPOSITION 5** 



**COMPOSITION 6** 



**COMPOSITION 7