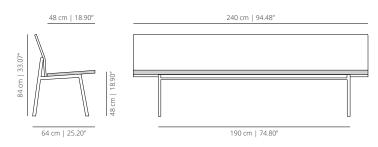

ly focused on industrial molds and serial production, for a more democratic vision, but they do not consider a crime the search for that part of the artisan tradition that can preserve and pass on the culture of Italian knowledge making, confirming their dualistic and curious nature.

In 25 years they have investigated practically all the types of furniture, dressing with emotions the functions without ever being repetitive even if they are recognizable.

They have received numerous international awards and recognitions such as Compasso D'Oro, Elle Decoration International Design Award, Red Dot, Design Plus, Good Design Award and German Design Award.

# **TO140RO**





# **TO240RO** 240 | 94 ½



## UPHOLSTERED SEAT AND STAINED BACKREST

# **TO140AT** 140 | 55 1⁄8



TO240AT

240 | 94 ½



# TO140T

# 140 | 55 1/8



# **TO240T** 240 | 94 ½



## CUSHION

# TOC140

cushion 140 | cushion 55





### TOC240 cushion 240 | cushion 94



### CUSHION

# TOCW

# wide cushion



#### **TOCN** narrow cushion



### ACCESSORIES

## **Torii** USB port

USB port for charging electronic devices totally integrated in the bench Available in white or black.

## Dimensions: Ø 3 cm | 1.18"

NOTE: available for compact.

The bench will be provided with the USB port on the right or on the left. Indicate the desired option in the order, remembering that left / right is understood by looking at the element for manufacturing purposes.

## Torii

powerbox under top

Power box available with 2 plugs or combined with integrated multimedia elements. Metal frame available in white or black.







#