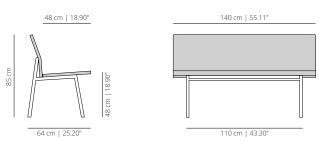

ds and serial production, for a more democratic vision, but they do not consider a crime the search for that part of the artisan tradition that can preserve and pass on the culture of Italian knowledge making, confirming their dualistic and curious nature.

In 25 years they have investigated practically all the types of furniture, dressing with emotions the functions without ever being repetitive even if they are recognizable.

They have received numerous international awards and recognitions such as Compasso D'Oro, Elle Decoration International Design Award, Red Dot, Design Plus, Good Design Award and German Design Award.

# **TO140RO**





# **TO240RO** 240 | 94 ½



## UPHOLSTERED SEAT AND STAINED BACKREST

# **TO140AT** 140 | 55 1⁄8



TO240AT

240 | 94 ½



# TO140T

# 140 | 55 1/8



# **TO240T** 240 | 94 ½



## CUSHION

# TOC140

cushion 140 | cushion 55





### TOC240 cushion 240 | cushion 94



### CUSHION

# TOCW

# wide cushion



#### **TOCN** narrow cushion



### ACCESSORIES

## **Torii** USB port

USB port for charging electronic devices totally integrated in the bench Available in white or black.

## Dimensions: Ø 3 cm | 1.18"

NOTE: available for compact.

The bench will be provided with the USB port on the right or on the left. Indicate the desired option in the order, remembering that left / right is understood by looking at the element for manufacturing purposes.

## Torii

powerbox under top

Power box available with 2 plugs or combined with integrated multimedia elements. Metal frame available in white or black.







# **COMPOSITION 1**



# **COM