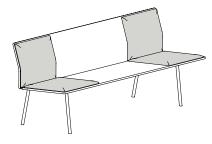

n 140 | cushion 55





### TOC240 cushion 240 | cushion 94



### CUSHION

# TOCW

# wide cushion



#### **TOCN** narrow cushion



### ACCESSORIES

## **Torii** USB port

USB port for charging electronic devices totally integrated in the bench Available in white or black.

## Dimensions: Ø 3 cm | 1.18"

NOTE: available for compact.

The bench will be provided with the USB port on the right or on the left. Indicate the desired option in the order, remembering that left / right is understood by looking at the element for manufacturing purposes.

## Torii

powerbox under top

Power box available with 2 plugs or combined with integrated multimedia elements. Metal frame available in white or black.







# **COMPOSITION 1**



# **COMPOSITION 2**

**COMPOSITION 4** 



# **COMPOSITION 3**



**COMPOSITION 5** 



**COMPOSITION 6** 



**COMPOSITION 7** 



**COMPOSITION 8** 



## FINISHES

## Upholstery

Check unpholstery samples.

#### STRUCTURE

**Powder coated** 





sand RAL 1019

ash

### SEAT | BACKREST

### Stained (Oak)



cognac wenge



**Structure** – Structure in calibrated powder coated steel in thermoreinforcedpolyester in black or white. Black or white injection polypropylene glides.

**Stained seat and backrest** – Seat and backrest made from natural oak plywood stained with the finishes of our collection.

**Upholstered seat and stained backrest** – Seat made from plywood covered in non-deformable foamed polyurethane. Backrest made from curved oak plywood stained with the finishes of our collection.

**Upholsteres seat and backrest** – Seat and backrest ma