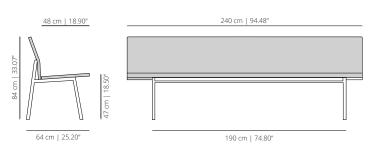

or a more democratic vision, but they do not consider a crime the search for that part of the artisan tradition that can preserve and pass on the culture of Italian knowledge making, confirming their dualistic and curious nature.

In 25 years they have investigated practically all the types of furniture, dressing with emotions the functions without ever being repetitive even if they are recognizable.

They have received numerous international awards and recognitions such as Compasso D'Oro, Elle Decoration International Design Award, Red Dot, Design Plus, Good Design Award and German Design Award.

# **TO140RO**





# **TO240RO** 240 | 94 ½



## UPHOLSTERED SEAT AND STAINED BACKREST

# **TO140AT** 140 | 55 1⁄8



TO240AT

240 | 94 ½



# TO140T

# 140 | 55 1/8



# **TO240T** 240 | 94 ½



## CUSHION

# TOC140

cushion 140 | cushion 55





### TOC240 cushion 240 | cushion 94



### CUSHION

# TOCW

# wide cushion



#### **TOCN** narrow cushion



### ACCESSORIES

## **Torii** USB port

USB port for charging electronic devices totally integrated in the bench Available in white or black.

## Dimensions: Ø 3 cm | 1.18"

NOTE: available for compact.

The bench will be provided with the USB port on the right or on the left. Indicate the desired option in the order, remembering that left / right is understood by looking at the element for manufacturing purposes.

## Torii

powerbox under top

Power box available with 2 plugs or combined with integrated multimedia elements. Metal frame available in white or black.







# **COMPOSITION 1**



# **COMPOSITION 2**

**COMPOSITION