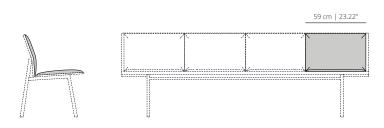

**Cushion** – Seat and backrest cushion made from 5 mm thick MDF covered in non-deformable foamed polyurethane. There are two cushion models with different widths. The position of the cushions on the bench is predefined by a ser ies of set configurations.