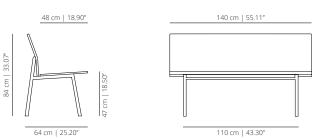

onists.

A design which aims to bring the greatest number of people together, it is not random that their research has mostly focused on industrial molds and serial production, for a more democratic vision, but they do not consider a crime the search for that part of the artisan tradition that can preserve and pass on the culture of Italian knowledge making, confirming their dualistic and curious nature.

In 25 years they have investigated practically all the types of furniture, dressing with emotions the functions without ever being repetitive even if they are recognizable.

They have received numerous international awards and recognitions such as Compasso D'Oro, Elle Decoration International Design Award, Red Dot, Design Plus, Good Design Award and German Design Award.

# **TO140RO**





# **TO240RO** 240 | 94 ½



## UPHOLSTERED SEAT AND STAINED BACKREST

# **TO140AT** 140 | 55 1⁄8



TO240AT

240 | 94 ½



# TO140T

# 140 | 55 1/8



# **TO240T** 240 | 94 ½



## CUSHION

# TOC140

cushion 140 | cushion 55





### TOC240 cushion 240 | cushion 94



### CUSHION

# TOCW

# wide cushion



#### **TOCN** narrow cushion



### ACCESSORIES

## **Torii** USB port

USB port for charging electronic devices totally integrated in the bench Available in white or black.

## Dimensions: Ø 3 cm | 1.18"

NOTE: available for compact.

The bench will be provided with the USB port on the right or on the left. Indicate the desired option in the order, remembering that left / right is understood by looking at the element for manufacturing purposes.

## Torii

powerbox under top

Power box