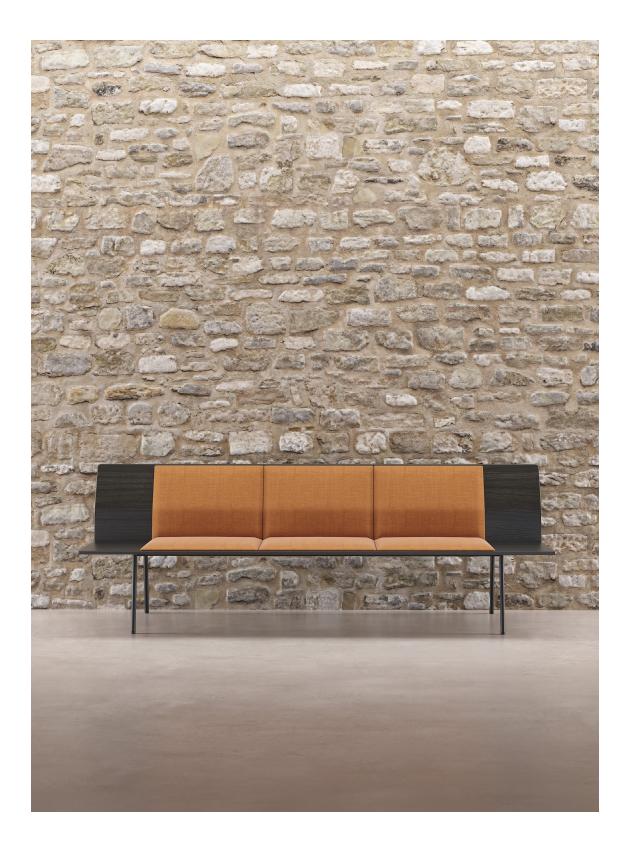

# Technical Info EN

2018

With its pure and timeless lines, Torii takes both its name and its form from traditional Japanese culture, making reference to the arches, normally found at the entrance to Shinto shrines, that embody the frontier between earthly and sacred matters.

The new bench designed by Ludovica + Roberto Palomba is distinguished by its multifunctionality and use, as it is typically placed in collaborative spaces and it can also take many different possible finishes (colours, upholstery and electrics).

It can be set to the same height as a chair, which means it can be used next to desks or work tables.

## UPHOLSTERED SEAT AND STAINED BACKREST