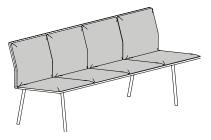

SHION

# TOC140

cushion 140 | cushion 55





### TOC240 cushion 240 | cushion 94



### CUSHION

# TOCW

# wide cushion



#### **TOCN** narrow cushion



### ACCESSORIES

## **Torii** USB port

USB port for charging electronic devices totally integrated in the bench Available in white or black.

## Dimensions: Ø 3 cm | 1.18"

NOTE: available for compact.

The bench will be provided with the USB port on the right or on the left. Indicate the desired option in the order, remembering that left / right is understood by looking at the element for manufacturing purposes.

## Torii

powerbox under top

Power box available with 2 plugs or combined with integrated multimedia elements. Metal frame available in white or black.







# **COMPOSITION 1**



# **COMPOSITION 2**

**COMPOSITION 4** 



# **COMPOSITION 3**



**COMPOSITION 5** 



**COMPOSITION 6** 



**COMPOSITION 7** 



**COMPOSITION 8** 



## FINISHES

## Upholstery

Check unpholstery samples.

#### STRUCTURE

**Powder coated** 





sand RAL 1019

ash

### SEAT | BACKREST

### Stained (Oak)



cognac wenge



**Structure** – Structure in calibrated powder coated steel in thermoreinforcedpolyester in black or white. Black or white injection polypropylene glides.

**Stained seat and backrest** – Seat and backrest made from natural oak plywood stained with the finishes of our collection.

**Upholstered seat and stained backrest** – Seat made from plywood covered in non-deformable foamed polyurethane. Backrest made from curved oak plywood stained with the finishes of our collection.

**Upholsteres seat and backrest**