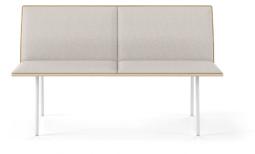

## UPHOLSTERED SEAT AND STAINED BACKREST

### Stained (Oak)

cognac wenge

**Structure** – Structure in calibrated powder coated steel in thermoreinforcedpolyester in black or white. Black or white injection polypropylene glides.

**Stained seat and backrest** – Seat and backrest made from natural oak plywood stained with the finishes of our collection.

**Upholstered seat and stained backrest** – Seat made from plywood covered in non-deformable foamed polyurethane. Backrest made from curved oak plywood stained with the finishes of our collection.

**Upholsteres seat and backrest** – Seat and backrest made from plywood covered in non-deformable foamed polyurethane.