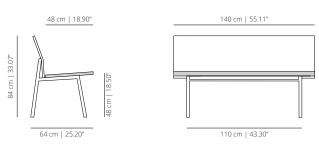

their research has mostly focused on industrial molds and serial production, for a more democratic vision, but they do not consider a crime the search for that part of the artisan tradition that can preserve and pass on the culture of Italian knowledge making, confirming their dualistic and curious nature.

In 25 years they have investigated practically all the types of furniture, dressing with emotions the functions without ever being repetitive even if they are recognizable.

They have received numerous international awards and recognitions such as Compasso D'Oro, Elle Decoration International Design Award, Red Dot, Design Plus, Good Design Award and German Design Award.

# **TO140RO**





# **TO240RO** 240 | 94 ½



## UPHOLSTERED SEAT AND STAINED BACKREST

# **TO140AT** 140 | 55 1⁄8



TO240AT

240 | 94 ½



# TO140T

# 140 | 55 1/8



# **TO240T** 240 | 94 ½



## CUSHION

# TOC140

cushion 140 | cushion 55





### TOC240 cushion 240 | cushion 94



### CUSHION

# TOCW

# wide cushion



#### **TOCN** narrow cushion



### ACCESSORIES

## **Torii** USB port

USB port for charging electronic devices totally integrated in the bench Available in white or black.

## Dimensions: Ø 3 cm | 1.18"

NOTE: available for compact.

The bench will be provided with the USB port on the right or on the left. Indicate the desired option in the order, remembering that left / right is understood by looking at the element for manufacturing purposes.

## Torii

powerbox under top

Power box available with 2 plugs or combined with integrated multimedia elements. Metal frame available in wh