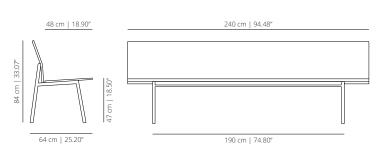

to bring the greatest number of people together, it is not random that their research has mostly focused on industrial molds and serial production, for a more democratic vision, but they do not consider a crime the search for that part of the artisan tradition that can preserve and pass on the culture of Italian knowledge making, confirming their dualistic and curious nature.

In 25 years they have investigated practically all the types of furniture, dressing with emotions the functions without ever being repetitive even if they are recognizable.

They have received numerous international awards and recognitions such as Compasso D'Oro, Elle Decoration International Design Award, Red Dot, Design Plus, Good Design Award and German Design Award.

# **TO140RO**





# **TO240RO** 240 | 94 ½



## UPHOLSTERED SEAT AND STAINED BACKREST

# **TO140AT** 140 | 55 1⁄8



TO240AT

240 | 94 ½



# TO140T

# 140 | 55 1/8



# **TO240T** 240 | 94 ½



## CUSHION

# TOC140

cushion 140 | cushion 55





### TOC240 cushion 240 | cushion 94



### CUSHION

# TOCW

# wide cushion



#### **TOCN** narrow cushion



### ACCESSORIES

## **Torii** USB port

USB port for charging electronic devices totally integrated in the bench Available in white or black.

## Dimensions: Ø 3 cm | 1.18"

NOTE: available for compact.

The bench will be provided with the USB port on the right or on the left. Indicate the desired option in the order, remembering that left / right is understood by looking at the element for manufacturing purposes.

## Torii

powerbox under top

Power box available with 2 plugs or c