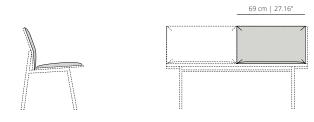

## **Torii** USB port

USB port for charging electronic devices totally integrated in the bench Available in white or black.

## Dimensions: Ø 3 cm | 1.18"

NOTE: available for compact.

The bench will be provided with the USB port on the right or on the left. Indicate the desired option in the order, remembering that left / right is understood by looking at the element for manufacturing purposes.