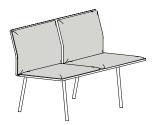

55 1/8



# **TO240T** 240 | 94 ½



## CUSHION

# TOC140

cushion 140 | cushion 55





### TOC240 cushion 240 | cushion 94



### CUSHION

# TOCW

# wide cushion



#### **TOCN** narrow cushion



### ACCESSORIES

## **Torii** USB port

USB port for charging electronic devices totally integrated in the bench Available in white or black.

## Dimensions: Ø 3 cm | 1.18"

NOTE: available for compact.

The bench will be provided with the USB port on the right or on the left. Indicate the desired option in the order, remembering that left / right is understood by looking at the element for manufacturing purposes.

## Torii

powerbox under top

Power box available with 2 plugs or combined with integrated multimedia elements. Metal frame available in white or black.







# **COMPOSITION 1**



# **COMPOSITION 2**

**COMPOSITION 4** 



# **COMPOSITION 3**



**COMPOSITION 5** 



**COMPOSITION 6** 



**COMPOSITION 7** 



**COMPOSITION 8** 



## FINISHES

## Upholstery

Check unpholstery samples.

#### STRUCTURE

**Powder coated** 





sand RAL 1019

ash

### SEAT | BACKREST

### Stained (Oak)



cognac wenge



**Structure** – Structure in calibrated powder coated steel in thermoreinforcedpolyester in black or white. Black or white injection polypropylene glides.

**Stained seat and backrest** – Seat and backrest made from natural oak plywood stained with the finishes of our collection.

**Upholstered seat and stained backrest** – Seat made from plywood covered in non-deformable foamed polyurethane. Backrest made from curved oak plywood stained with the finishes of our col