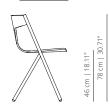

50 cm | 19.69" 43.5 cm | 17.13"

**QUAROA** stackable chair

55 cm | 21.65"

50 cm | 19.69" 43.5 cm | 17.13"

Minimum order 2 units.