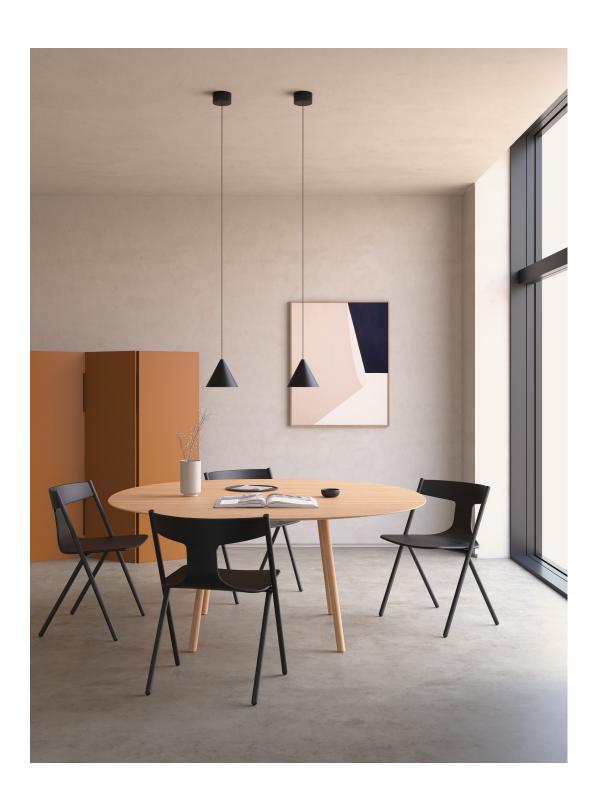

## Quadra

BY MARIO FERRARINI

Technical Info EN 2019

It's all about a conclusion, about an answer to questions about the way in which a product is able to interact not only with the user, but also with space, proportions, light, and materials.

Driven by the idea of balanced and harmonic designs, Mario Ferrarini presents Quadra as a clear homage to architectural tools and drawings. The result is a chair with a refined and synthetic silhouette.

50 cm | 19.69" 43.5 cm | 17.13"

**QUAROA** stackable chair

55 cm | 21.65"

50 cm | 19.69" 43.5 cm | 17.13"

Minimum order 2 units.