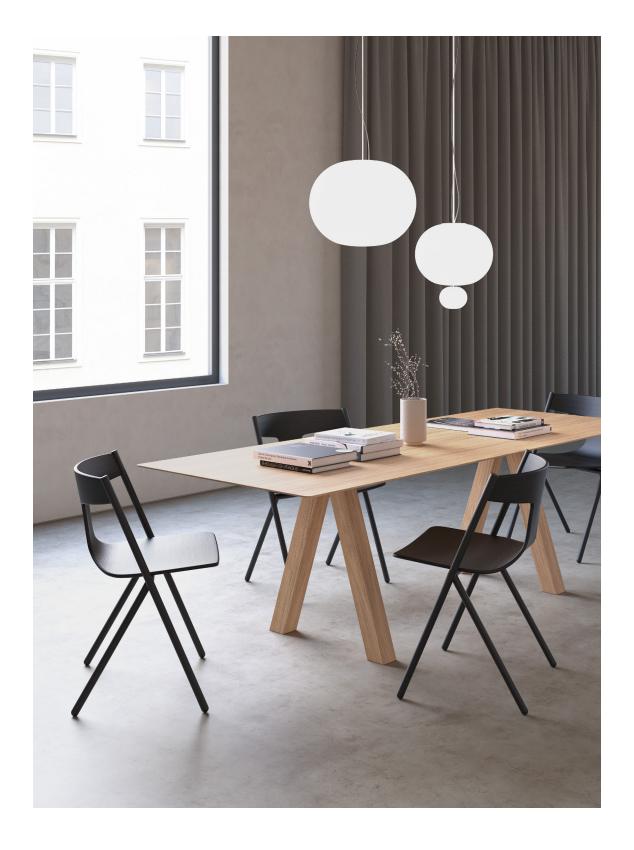

## Quadra

BY MARIO FERRARINI

Technical Info EN 2019

It's all about a conclusion, about an answer to questions about the way in which a product is able to interact not only with the user, but also with space, proportions, light, and materials.

Driven by the idea of balanced and harmonic designs, Mario Ferrarini presents Quadra as a clear homage to architectural tools and drawings. The result is a chair with a refined and synthetic silhouette.