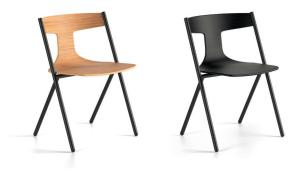

50 cm | 19.69" 43.5 cm | 17.13"

**QUAROA** stackable chair

55 cm | 21.65"

50 cm | 19.69" 43.5 cm | 17.13"

Minimum order 2 units.

### Stained (Oak)

wenge

matt oak

cognac

**TECHNICAL INFO** 

**Stucture** – Calibrated steel structure powder coated in thermoreinforced polyester in white or black. Black or white plastic glides.

**Seat** – Curved oak plywood stained in the finishes in our collection.