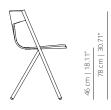

50 cm | 19.69" 43.5 cm | 17.13"

**QUAROA** stackable chair

55 cm | 21.65"

50 cm | 19.69" 43.5 cm | 17.13"

Minimum order 2 units.