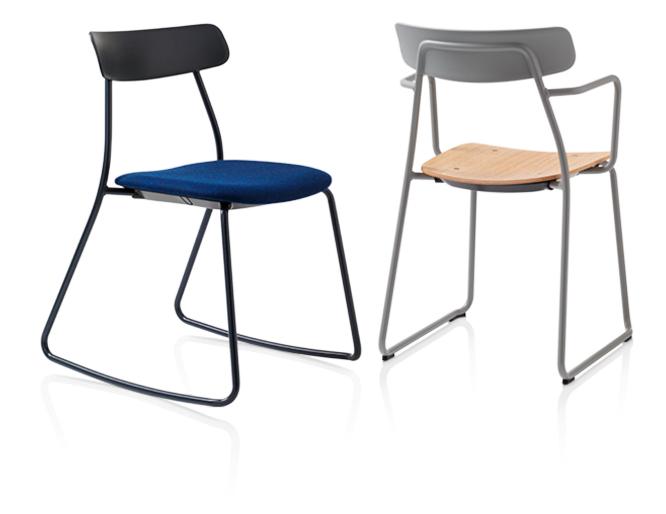

## **Product Description**

Acorn's utilitarian aesthetic hides the innovative design thought that's gone into this chair.

Combining the timeless qualities of plywood and tubular steel with a soft-touch injection-moulded back support, gives Acorn a level of comfort you wouldn't expect. Acorn's back support is produced using a bio-polymer meaning it uses less non-renewable resources than a traditional plastic.

Available as either a static chair or a gentle rocking chair, Acorn is equally at home in a cafeteria or in a meeting room.

#### **Standard Product Description**

Glides: Black glides fitted as standard.

Frame: Tubular Steel finished in Black RAL9005

as standard.

Back: Injection moulded Bio TPC-ET in Black

as standard.

Seat: Oak Veneered moulded plywood as standard.