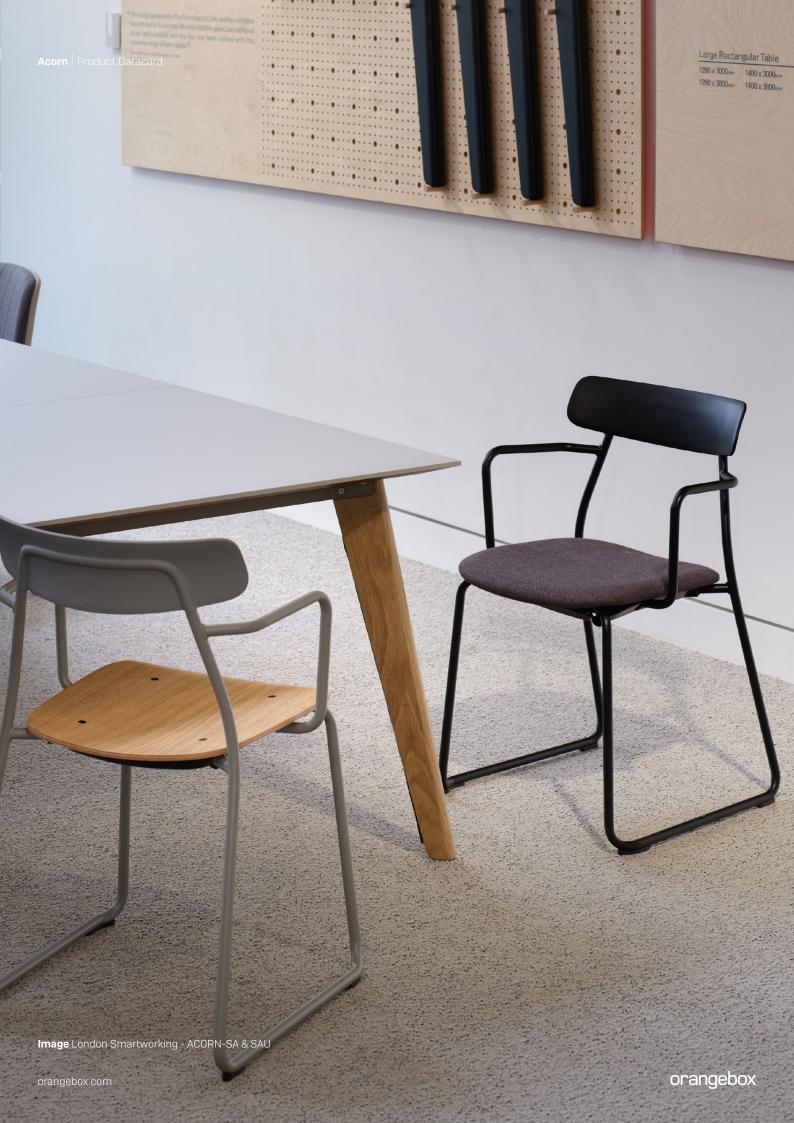

# Acorn

A versatile café/meeting chair

orangebox

## **Product Description**

Acorn's utilitarian aesthetic hides the innovative design thought that's gone into this chair.

Combining the timeless qualities of plywood and tubular steel with a soft-touch injection-moulded back support, gives Acorn a level of comfort you wouldn't expect. Acorn's back support is produced using a bio-polymer meaning it uses less non-renewable resources than a traditional plastic.

Available as either a static chair or a gentle rocking chair, Acorn is equally at home in a cafeteria or in a meeting room.

### **Product Range**

ACORN-S Static Chair ACORN-SA Static Armchair **ACORN-SU** Static Upholstered Chair ACORN-SAU Static Upholstered Armchair ACORN-R Rocking Chair

H793 [H31] W488 [W19] D501 [D20] SH447 [SH18] SD464 [SD18]