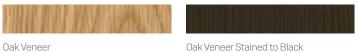

#### **Standard Product Description**

Glides: Black glides fitted as standard.

Frame: Tubular Steel finished in Black RAL9005

as standard.

Back: Injection moulded Bio TPC-ET in Black

as standard.

Seat: Oak Veneered moulded plywood as standard.

#### **Optional Upcharges**

Back and Frame: Finished in Claret Red RAL3005, Olive Green RAL6003, Midnight Blue RAL5008 or Traffic Grey RAL7042.

Seat: Oak Veneer Stained to Black.

#### Seat

Oak Veneer Stained to Black