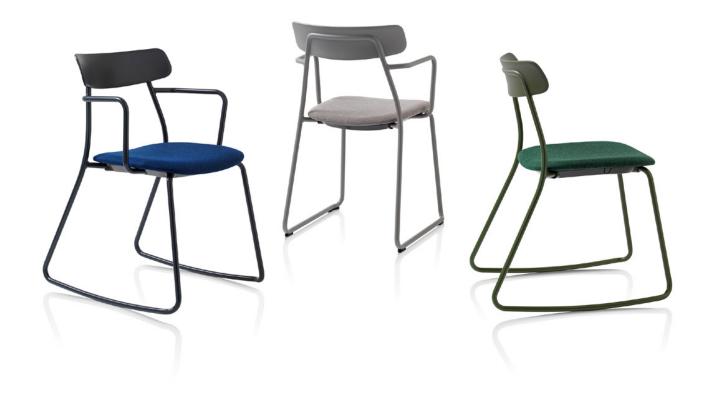

### **Product Range**

ACORN-S Static Chair ACORN-SA Static Armchair **ACORN-SU** Static Upholstered Chair ACORN-SAU Static Upholstered Armchair ACORN-R Rocking Chair

H793 [H31] W488 [W19] D501 [D20] SH447 [SH18] SD464 [SD18]

#### **Optional Upcharges**

Back and Frame: Finished in Claret Red RAL3005, Olive Green RAL6003, Midnight Blue RAL5008 or Traffic Grey RAL7042.

Seat: Oak Veneer Stained to Black.