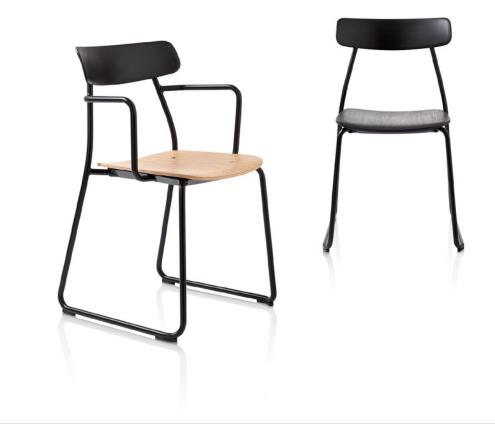

### **Product Range**

ACORN-S Static Chair ACORN-SA Static Armchair **ACORN-SU** Static Upholstered Chair ACORN-SAU Static Upholstered Armchair ACORN-R Rocking Chair

H793 [H31] W488 [W19] D501 [D20] SH447 [SH18] SD464 [SD18]

#### **Standard Product Description**

Glides: Black glides fitted as standard.

Frame: Tubular Steel finished in Black RAL9005

as standard.

Back: Injection moulded Bio TPC-ET in Black

as standard.

Seat: Oak Veneered moulded plywood as standard.