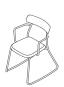

Available as either a static chair or a gentle rocking chair, Acorn is equally at home in a cafeteria or in a meeting room.

ACORN-RA Rocking Armchair

H810 [H32] W504 [W20] D501 [D20] SH447 [SH18] SD464 [SD18] ACORN-RU

Rocking Upholstered Chair

H810 [H32] W488 [W19] D501 [D20] SH447 [SH18] SD464 [SD18] ACORN-RAU

Rocking Upholstered Armchair

#### **Standard Product Description**

Glides: Black glides fitted as standard.

Frame: Tubular Steel finished in Black RAL9005

as standard.

Back: Injection moulded Bio TPC-ET in Black

as standard.

Seat: Oak Veneered moulded plywood as standard.