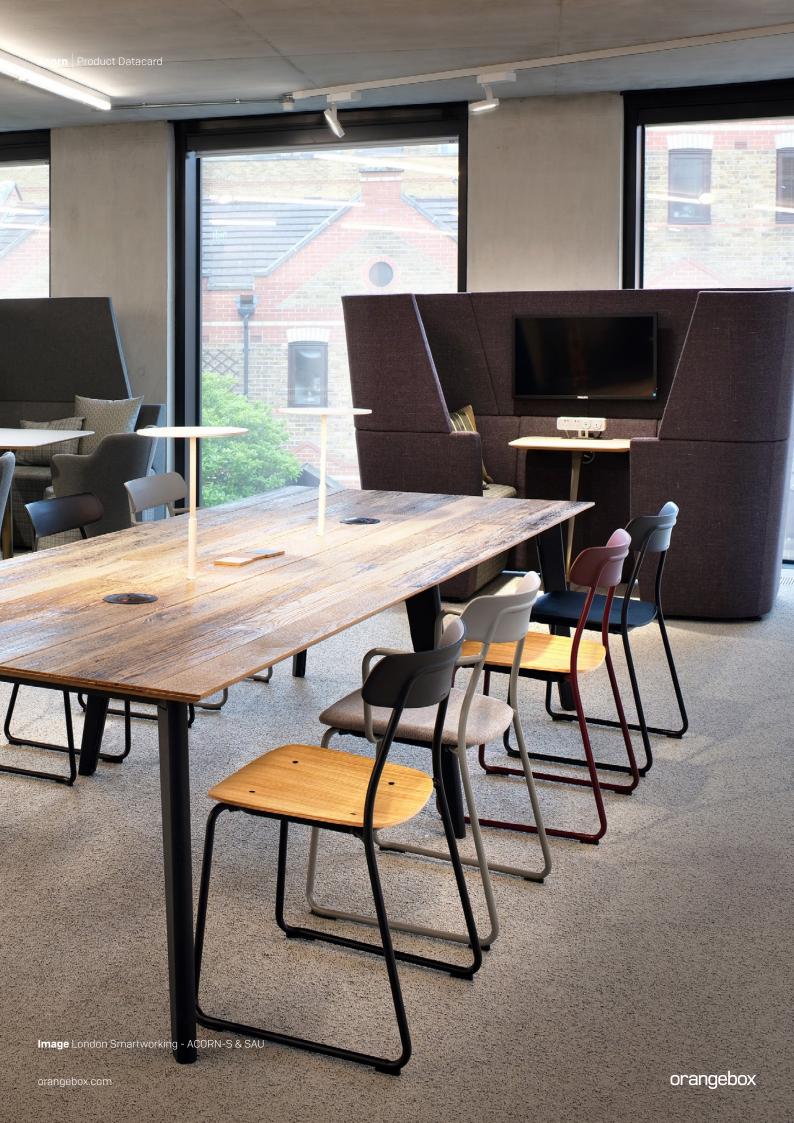

# Acorn

A versatile café/meeting chair

orangebox

## **Product Description**

Acorn's utilitarian aesthetic hides the innovative design thought that's gone into this chair.

Combining the timeless qualities of plywood and tubular steel with a soft-touch injection-moulded back support, gives Acorn a level of comfort you wouldn't expect. Acorn's back support is produced using a bio-polymer meaning it uses less non-renewable resources than a traditional plastic.

Available as either a static chair or a gentle rocking chair, Acorn is equally at home in a cafeteria or in a meeting room.

### **Product Range**

ACORN-S Static Chair ACORN-SA Static Armchair **ACORN-SU** Static Upholstered Chair ACORN-SAU Static Upholstered Armchair ACORN-R Rocking Chair

H793 [H31] W488 [W19] D501 [D20] SH447 [SH18] SD464 [SD18]