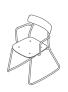

### **Product Range**

ACORN-S Static Chair ACORN-SA Static Armchair **ACORN-SU** Static Upholstered Chair ACORN-SAU Static Upholstered Armchair ACORN-R Rocking Chair

H793 [H31] W488 [W19] D501 [D20] SH447 [SH18] SD464 [SD18]

#### **Standard Product Description**

Glides: Black glides fitted as standard.

Frame: Tubular Steel finished in Black RAL9005

as standard.

Back: Injection moulded Bio TPC-ET in Black

as standard.

Seat: Oak Veneered moulded plywood as standard.