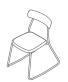

### **Product Range**

ACORN-S Static Chair ACORN-SA Static Armchair **ACORN-SU** Static Upholstered Chair ACORN-SAU Static Upholstered Armchair ACORN-R Rocking Chair

H793 [H31] W488 [W19] D501 [D20] SH447 [SH18] SD464 [SD18]

#### **Standard Product Description**

Glides: Black glides fitted as standard.

Frame: Tubular Steel finished in Black RAL9005

as standard.

Back: Injection moulded Bio TPC-ET in Black

as standard.

Seat: Oak Veneered moulded plywood as standard.