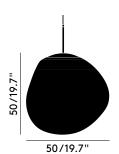

MELT PENDANT GOLD 50 EU

Code MES01GEU

Year of Design 2014

Material Polycarbonate

Bulb Spec E27 28W (max). Bulb not included.

Cable Spec 250cm/98.4in clear cable.

## Product weight

3.1 kg