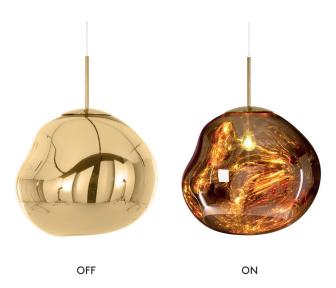

# **MELT**

With Melt, our experiments in the technologically advanced field of vacuum metallisation take on a new twist. Melt is a distorted lighting globe born from our collaboration with Swedish radical design collective FRONT. Available in Pendant, Table, Floor and Surface light versions.

MELT PENDANT GOLD 50 EU

Code MES01GEU

Year of Design 2014

Material Polycarbonate

Bulb Spec E27 28W (max). Bulb not included.

Cable Spec 250cm/98.4in clear cable.

#### **Process**

Formed using a technically advanced process of vacuum metallisation. The process involves vaporising a small amount of pure metal at a very high temperature and then sucking it on to a surface by applying an electrical charge.