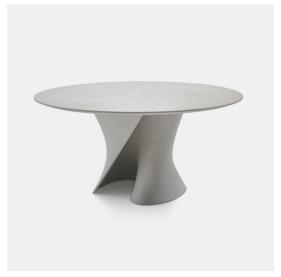

# S TABLE

## Designed by Xavier Lust

A sound that reminds a shape, a name that speaks for itself: S Table, in which the liquid consonant perfectly tells about the twisted S-shaped stand of this table designed by Xavier Lust.

The creations of award-winning designer actually stand out for the visible tension he gives to his objects, featuring curves inspired by the (de)formation process of metallic surfaces that identifies his whole creative path. The stand, moulded either in Ceramilux or in Cristalplant, technologically advanced, hypoallergenic and non-toxic material, can be crowned by different types of top – in crystal, in wood fiber, marble or in in Cristalplant – to further customise an already unique object.

### **S TABLE**

**round table** Ø140 / 156 / 175 cm

**oval table** L210 D150 cm

 $\ensuremath{\mathsf{H73}}$  cm with lacquered top, resin top or reconstructed marble top  $\ensuremath{\mathsf{H71}}$  cm with glass top

### S TABLE I MARBLE TOPS

round table Ø126 cm H74 cm

**round table** Ø140 / 156 / 175 cm H74 cm

**oval table** L210 D150 cm H74 cm

H74 cm with marble top