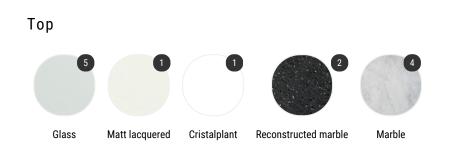

# TOP

### Glass

# Matt lacquered

Matt lacquered white X042

# Cristalplant

Cristalplant white X038

### Reconstructed marble

## Marble

Marble Namibia matt/gloss white

Marble Bardiglio matt/gloss medium grey

Marble Carrara matt/gloss white

Marble Sahara matt black