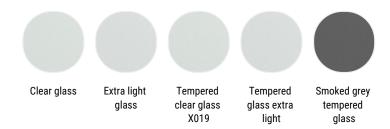

### TOPS FOR MATT WHITE STAND:

- . 15 mm thick clear or extra clear glass
- . 15 mm thick clear or extra clear tempered glass
- . MD wood fibreboard lacquered matt white with anti-scratch finish. Thickness 30mm
- . matt white Cristalplant
- . matt or gloss white Namibia marble, white Carrara marble and medium grey Bardiglio marble.

### TOPS FOR GLOSS BLACK STAND

- . 12 mm thick smoked grey tempered glass
- . matt black Sahara marble.

### TOPS FOR STAND IN RECONSTRUCTED MARBLE WHITE CARRARA

- . 15 mm thick clear or extra clear glass
- . 15 mm thick clear or extra clear tempered glass
- . reconstructed marble white Carrara

#### TOPS FOR STAND IN RECONSTRUCTED MARBLE BLACK EBONY

- . 12 mm thick smoked grey tempered glass
- . reconstructed marble black ebony

### Glass