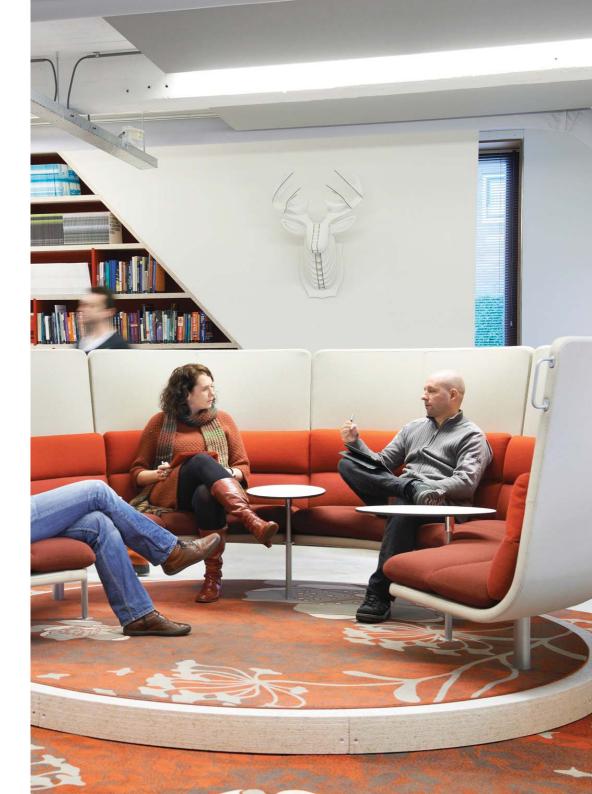

## Discover new creativity.

A place to meet and talk, a working environment, a combination of ideas and creative solutions – that's Turning Talks. This brainstorming spot gets enthusiastic reactions wherever it is, inviting you to explore new angles. This is an exceptional design in which the new way of working blends seamlessly into the new way of living – developing talent through connection, experience, meeting, enjoyment and flexibility.

Turning Talks can be used as a more closed unit, or very open. The choice is yours. Turning Talks features three swivelling tables. It also comes with low and high walls – or a combination – so that you can always choose between focus and open space. If you want extra inspiration, then just turn Talking Talks towards the view you want. And thanks to the platform, that's very easy.