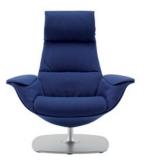

### **MASSAUD COLLECTION** Jean-Marie Massaud, FRANCE

coalesse°

# Liberating. Part Work. Part Refuge. Designed for comfort and connecting with technology, the Massaud Lounge with Ottoman is an alternative destination to work, contemplate or relax. Balancing productivity with a residential sensibility, the collection by Jean-Marie Massaud imagines work in a mobile state of mind.

### Freed from Convention.

As mobile devices free people from the permanency of a single workspace, the desk is no longer the only hub for productivity. Mindful of comfort and posture, the Massaud Work Lounge is designed to serve technology and transient work needs.

------ Comfort comes in all forms. From the physical to the emotional, the Massaud Work Lounge is designed for relaxed postures and the ultimate peace of mind. Work productively in the office or from the comfort of home, all without compromising residential appeal.

## Unconfined.

Work alone, together. The Massaud Lounge creates a selfcontained workspace with an open-air sensibility. Perfect for collecting thoughts or connecting with the energy in the room. It's a personal space designed for the public square.

Massaud Collection Jean-Marie Massaud, FRANCE

Massaud Work Lounge

### **Collection.**

The Massaud Lounge Collection brings work and life in balance. The iconic chair pairs with a swivel tablet surface to catch up on work, and a storage ottoman to make it disappear.

Massaud Lounge