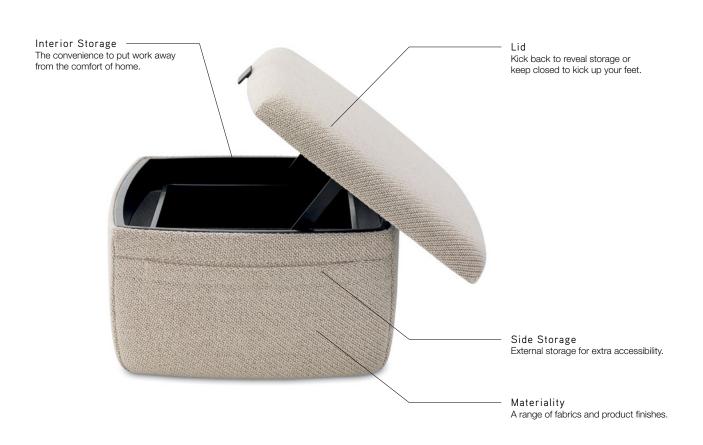

### **Collection.**

The Massaud Lounge Collection brings work and life in balance. The iconic chair pairs with a swivel tablet surface to catch up on work, and a storage ottoman to make it disappear.

Massaud Lounge

Massaud Work Lounge

Massaud Ottoman

### **Product Elements**

**1** Lounge

2 Work Lounge

**3** Storage Ottoman

#### **Product Features**

- A. Swivel tablet surfaceB. Wire management through seat cushion
- C. Adjustable headrest with removable pillow insert D. Storage Ottoman pull tab