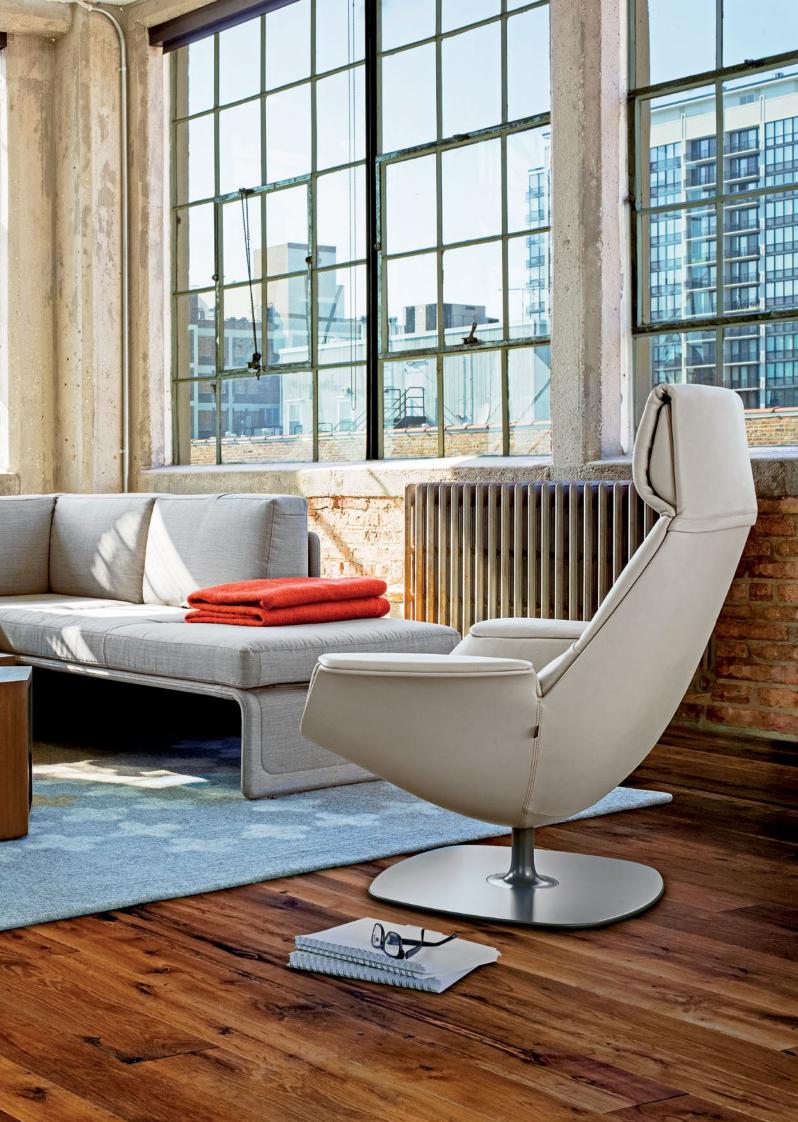

# Liberating. Part Work. Part Refuge. Designed for comfort and connecting with technology, the Massaud Lounge with Ottoman is an alternative destination to work, contemplate or relax. Balancing productivity with a residential sensibility, the collection by Jean-Marie Massaud imagines work in a mobile state of mind.

### Freed from Convention.

As mobile devices free people from the permanency of a single workspace, the desk is no longer the only hub for productivity. Mindful of comfort and posture, the Massaud Work Lounge is designed to serve technology and transient work needs.

------ Comfort comes in all forms. From the physical to the emotional, the Massaud Work Lounge is designed for relaxed postures and the ultimate peace of mind. Work productively in the office or from the comfort of home, all without compromising residential appeal.

## Unconfined.

Work alone, together. The Massaud Lounge creates a selfcontained workspace with an open-air sensibility. Perfect for collecting thoughts or connecting with the energy in the room. It's a personal space designed for the public square.