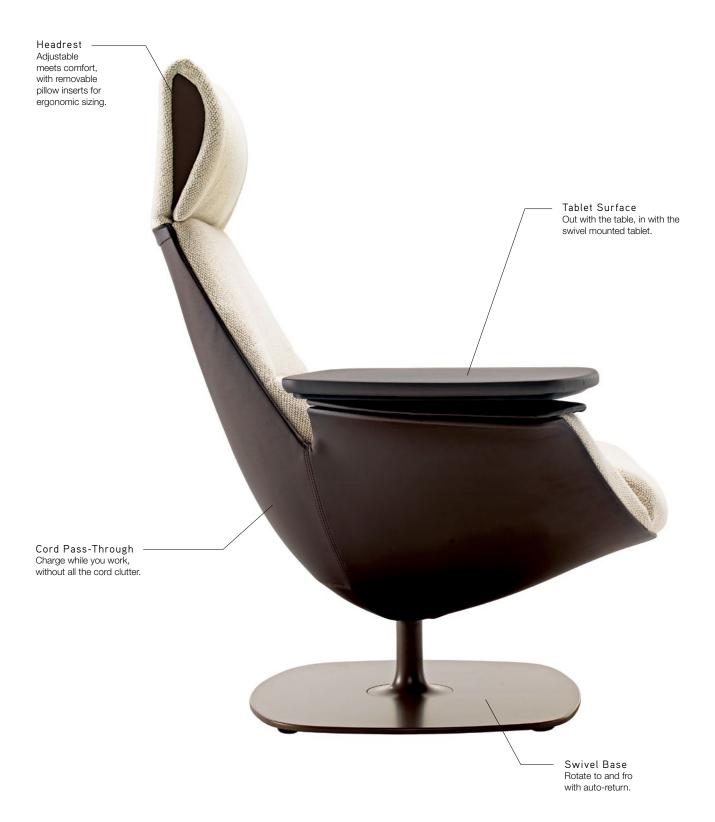

#### **Product Features**

- A. Swivel tablet surfaceB. Wire management through seat cushion
- C. Adjustable headrest with removable pillow insert D. Storage Ottoman pull tab