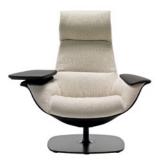

### **Collection.**

The Massaud Lounge Collection brings work and life in balance. The iconic chair pairs with a swivel tablet surface to catch up on work, and a storage ottoman to make it disappear.

Massaud Lounge

Massaud Work Lounge

Massaud Ottoman

#### **Product Features**

- A. Swivel tablet surfaceB. Wire management through seat cushion
- C. Adjustable headrest with removable pillow insert D. Storage Ottoman pull tab