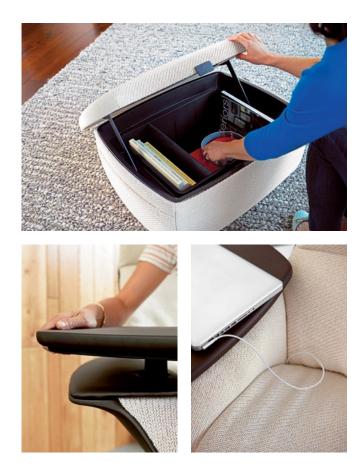

#### **Product Features**

- A. Swivel tablet surfaceB. Wire management through seat cushion
- C. Adjustable headrest with removable pillow insert D. Storage Ottoman pull tab