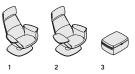

timate peace of mind. Work productively in the office or from the comfort of home, all without compromising residential appeal.







## Unconfined.

Work alone, together. The Massaud Lounge creates a selfcontained workspace with an open-air sensibility. Perfect for collecting thoughts or connecting with the energy in the room. It's a personal space designed for the public square.





Massaud Collection Jean-Marie Massaud, FRANCE



Massaud Work Lounge

### **Collection.**

The Massaud Lounge Collection brings work and life in balance. The iconic chair pairs with a swivel tablet surface to catch up on work, and a storage ottoman to make it disappear.





Massaud Lounge

Massaud Work Lounge



Massaud Ottoman

### **Product Elements**

**1** Lounge

2 Work Lounge

**3** Storage Ottoman



#### Details

Lounge: 1054H x 934W x 827D Work Lounge: 1054H x 1023W x 827D Ottoman: 520H x 660W x 520D

#### **Product Features**



- A. Swivel tablet surfaceB. Wire management through seat cushion
- C. Adjustable headrest with removable pillow insert D. Storage Ottoman pull tab

#### **Surface Materials**

Lounge Base and Storage Ottoman Pull Finishes











Tablet Finishes



Fusion Caviar CL60











Item # E0002044 12/14 ©2014 Steelcase. All specifi cations subject to change without notice. Trademarks used herein are the property of Steelcase Inc. or of their respective owners.