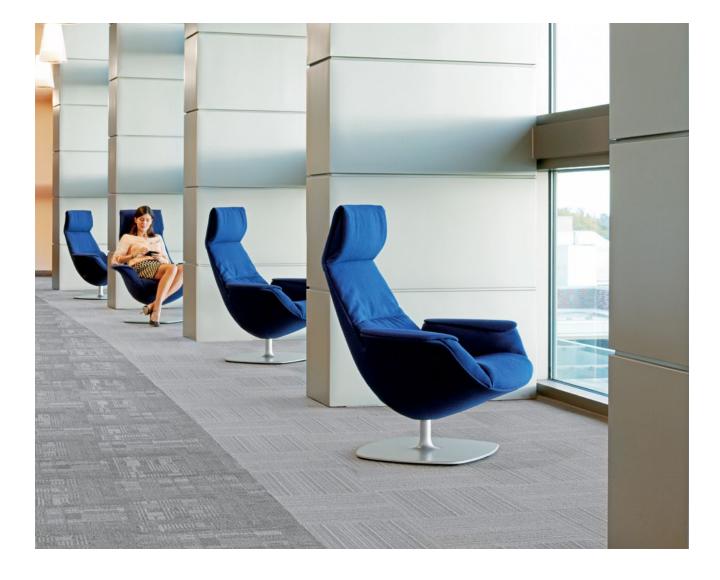

## Unconfined.

Work alone, together. The Massaud Lounge creates a selfcontained workspace with an open-air sensibility. Perfect for collecting thoughts or connecting with the energy in the room. It's a personal space designed for the public square.