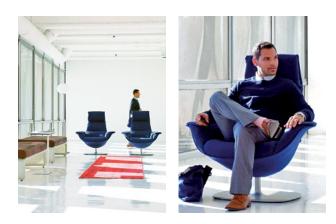

## Unconfined.

Work alone, together. The Massaud Lounge creates a selfcontained workspace with an open-air sensibility. Perfect for collecting thoughts or connecting with the energy in the room. It's a personal space designed for the public square.