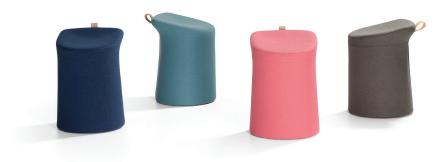

# Upholstery:

- Upholstery category: 1235
- On top, the upholstery is glued on the foam seat. Therefor; fabrics marked with # are not possible.

| Lilla 2.0 |           |
|-----------|-----------|
| model     | Lilla 2.0 |
| weight    | 6kg       |