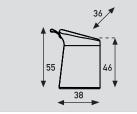

### Base:

- Massive steel insert frame Ø 8 and Ø 6 mm.
- With seat 9mm multiplex.
- Covered with moulded foam.

# Foot:

- 18mm multiplex ring.
- Foreseen of 5 white gliders polypropylene.
- As option metal or felt gliders.

### Grip:

- In black or natural leather.

# Upholstery:

- Upholstery category: 1235
- On top, the upholstery is glued on the foam seat. Therefor; fabrics marked with # are not possible.

| Lilla 2.0 |           |
|-----------|-----------|
| model     | Lilla 2.0 |
| weight    | 6kg       |

| model   | Lilla 2.0 |  |
|---------|-----------|--|
| weight  | 6kg       |  |
| packing | 0,26m3    |  |
|         |           |  |