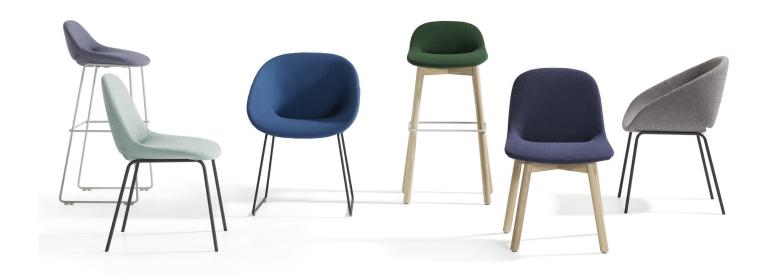

# Beso

## 4-legged steel

- Tube steel Ø 16x2 mm.
- Finish standard powder coat.
- Possible with gliders black or white. Standard black without felt. As option with felt.

## 4-legged oak wood

- Ø 35 mm.
- Finish standard oil.
- With gliders white. As option with felt.

## Sledge base

- Massive steel Ø 12 mm
- Finish standard powder coat.
- Standard without gliders.
- As an option gliders with or without felt.

#### Star-base

- Massive steel Ø 16 mm
- Not swiveling
- Finish standard powder coat.
- Standard with PC translucent gliders.
- As an option gliders with felt.

## 5-legged, heigt adustable, swiveling

- Finish: polished aluminium or powder coat.
- Gas spring and castor caps always chrome.
- If no colour is indicated, standard delivery in chrome/ polished aluminium.
- With castors hard (for soft floors), breaking or with castors soft (for hard floors), breaking.