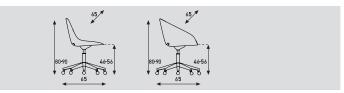

## 5-legged, heigt adustable, swiveling

- Finish: polished aluminium or powder coat.
- Gas spring and castor caps always chrome.
- If no colour is indicated, standard delivery in chrome/ polished aluminium.
- With castors hard (for soft floors), breaking or with castors soft (for hard floors), breaking.

#### Beso 5-legged, height adjustable, swiveling

| 2000 o loggod, holgitt dajdotablo, owiveling |                                       |                                    |  |  |
|----------------------------------------------|---------------------------------------|------------------------------------|--|--|
| models                                       | 5-legged, swiveling, without armrests | 5-legged, swiveling, with armrests |  |  |
| meterage                                     | 120cm                                 | 165cm                              |  |  |
| weight                                       |                                       |                                    |  |  |
| packing                                      |                                       |                                    |  |  |