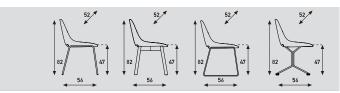

## Beso without armrests

| models   | 4-legged, steel | 4-legged, wood | sledge | star-base |
|----------|-----------------|----------------|--------|-----------|
| meterage | 120cm           | 120cm          | 120cm  | 120cm     |
| weight   | 8,5kg           | 8,5kg          | 9,5kg  | 10,16kg   |
| packing  | 0,3m3           | 0,3m3          | 0,3m3  | 0,3m3     |

## Beso with armrests

| models   | 4-legged, steel | 4-legged, wood | sledge | star-base |
|----------|-----------------|----------------|--------|-----------|
| meterage | 165cm           | 165cm          | 165cm  | 165cm     |
| weight   | 9,6kg           | 9,6kg          | 10,6kg | 11,26g    |
| packing  | 0,3m3           | 0,3m3          | 0,3m3  | 0,3m3     |