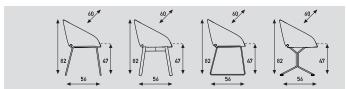

## Beso without armrests

| models   | 4-legged, steel | 4-legged, wood | sledge | star-base |
|----------|-----------------|----------------|--------|-----------|
| meterage | 120cm           | 120cm          | 120cm  | 120cm     |
| weight   | 8,5kg           | 8,5kg          | 9,5kg  | 10,16kg   |
| packing  | 0,3m3           | 0,3m3          | 0,3m3  | 0,3m3     |

## Beso with armrests

| models   | 4-legged, steel | 4-legged, wood | sledge | star-base |
|----------|-----------------|----------------|--------|-----------|
| meterage | 165cm           | 165cm          | 165cm  | 165cm     |
| weight   | 9,6kg           | 9,6kg          | 10,6kg | 11,26g    |
| packing  | 0,3m3           | 0,3m3          | 0,3m3  | 0,3m3     |