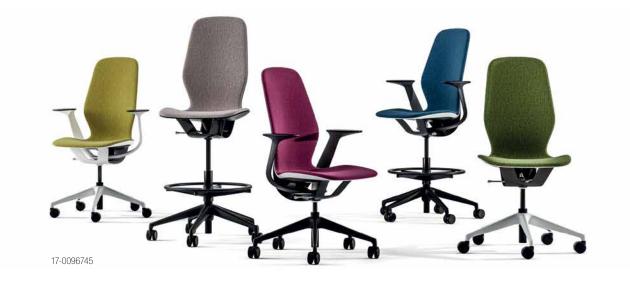

### STATEMENT OF LINE

Chair

Stool

Chair with

glides

Upper back shell + lower back shell colours denoted below.

\* Available in a later release.

Colours are representative and may vary slightly from actual material.