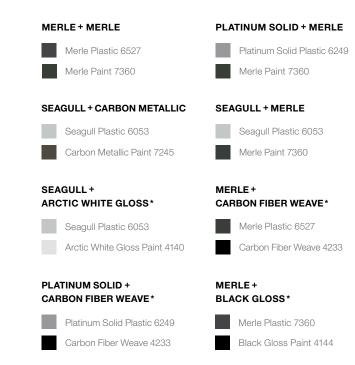

### STATEMENT OF LINE

Chair

Stool

Chair with

glides

Upper back shell + lower back shell colours denoted below.

\* Available in a later release.

Colours are representative and may vary slightly from actual material.