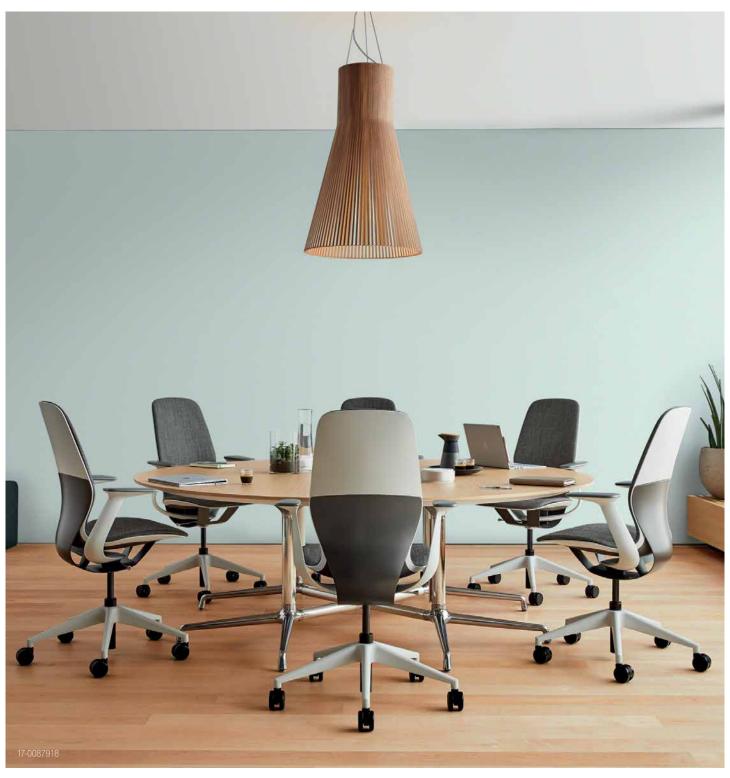

## Innovation. Artistry. Performance.

Inspired by advances in material science, Steelcase created SILQ<sup>\*\*</sup>—a breakthrough in seating design. Its innovative materiality is both mechanism and artistry.

The way SILQ is sculpted, the way it performs and what it's made of are inseparable.

When you sit in it, you become a part of it. SILQ delivers a personal experience that responds to the unique movements of your body and its wide range of material combinations create a canvas for personal expression.

# Steelcase

With work being more dynamic then ever-we need a chair that's minimal, versatile and suited for beautiful spaces. SILQ supports work in collaborative meeting spaces, conference rooms, nomadic benching environments and touchdown spaces.